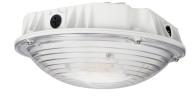

#### DESCRIPTION

The new CCW Series Low Profile LED Canopy luminaires are engineered for applications requiring medium and low power slim profile packages in a ruggedly engineered form factor. Perfect for restricted clearance applications due its structure offering minimal protrusion. Using an ADC type cast and machined Aluminium housing with internal drivers the IP65 design is suitable in environments where high levels of humidity or water spray may be present.

Practically indestructible engineered Polycarbonate lenses and molded synthetic polymer gaskets protect against particulate intrusion & SS304/316 type hardware ensures long term luminaire reliability. The wide 160° distribution pattern provides complete coverage with exceptional uniformity.