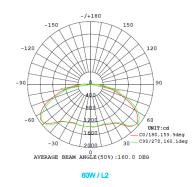

# PHOTOMETRIC DISTRIBUTION

514 484-8462

The specifications in this brochure are representative and must not be interpreted as a guarantee of individual product performance and/or characteristics. LEDRAYS Inc. has a policy of continuous advancements & development specifications may change without notice. Please contact your agent for updates.

Practically indestructible engineered Polycarbonate lenses and molded synthetic polymer gaskets protect against particulate intrusion & SS304/316 type hardware ensures long term luminaire reliability. The wide 160° distribution pattern provides complete coverage with exceptional uniformity.