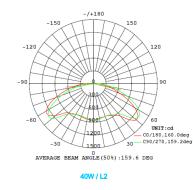

# PHOTOMETRIC DISTRIBUTION

514 484-8462

The specifications in this brochure are representative and must not be interpreted as a guarantee of individual product performance and/or characteristics. LEDRAYS Inc. has a policy of continuous advancements & development specifications may change without notice. Please contact your agent for updates.

Practically indestructible engineered Polycarbonate lenses and molded synthetic polymer gaskets protect against particulate intrusion & SS304/316 type hardware ensures long term luminaire reliability. The wide 160° distribution pattern provides complete coverage with exceptional uniformity.