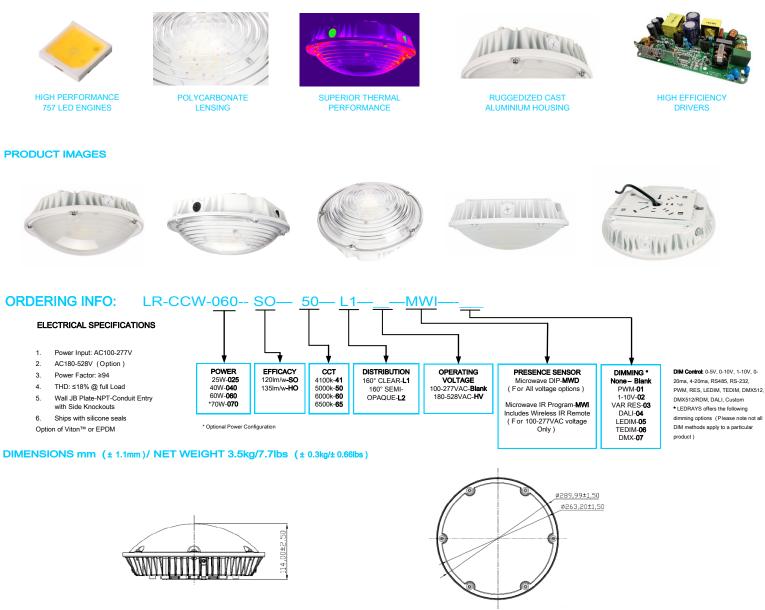

#### **CCW SERIES SPECIFICATIONS**

| FIXTURE<br>SERIES | POWER | LED TYPE       | сст                                  | DISTRIBUTION | EXIT LUMEN<br>RANGE | OPERATING<br>VOLTAGE    | IP RAT-<br>ING | DIMENSIONS                      |
|-------------------|-------|----------------|--------------------------------------|--------------|---------------------|-------------------------|----------------|---------------------------------|
| LR-CCW-025W-XX    | 25W   | NICHIA™ 757SMD | <b>4500K</b><br>( 2700-6500K avail ) | 160°         | 3000-3400lm         | AC90-277V<br>AC180-508V | IP65           | Ø290 x H114mm<br>Ø11.5 x H4.5 " |
| LR-CCW-040W-XX    | 40W   | NICHIA™ 757SMD | <b>4500K</b><br>( 2700-6500K avail ) | 160°         | 5000-5400lm         | AC90-277V<br>AC180-508V | IP65           | Ø290 x H114mm<br>Ø11.5 x H4.5 " |
| LR-CCW-060W-XX    | 60W   | NICHIA™ 757SMD | <b>4500K</b><br>( 2700-6500K avail ) | 160°         | 7500-7900lm         | AC90-277V<br>AC180-508V | IP65           | Ø290 x H114mm<br>Ø11.5 x H4.5 " |
| LR-CCW-070W-XX    | 70W*  | NICHIA™ 757SMD | <b>4500K</b><br>( 2700-6500K avail ) | 160°         | 10000-10500lm       | AC90-277V<br>AC180-508V | IP65           | Ø290 x H114mm<br>Ø11.5 x H4.5 " |

\* Optional Power Configuration

514 484-8462 888 LEDLABS (888.533.5227)

v.ledrays.com

**CCW SERIES** 