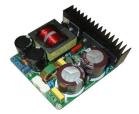

#### **Electrical Specifications**

- 1. Power Input: AC100-277V
- 2. AC180-528V (Option)
- 3. Power Factor: ≥96
- 4. THD: ≤19% @ full Load
- 5. Dimming: Yes optional