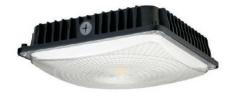

### **CCF Series**

### **Features**

- 35W & 70w Low Profile Canopy Fixture
- Wide Distribution Optics for Exceptional Horizontal coverage
- Indoor & outdoor IP65 rating
- High power CREE™ COB LED
- Digital Driver with 3 Way Protection
- Cast aluminum Housing Provides Exceptional Thermal Capability & Protection
- 65,000hrs L70 at 25°C Ambient

### **Product Specifications**

CREE ™ COB LED

Exceptional Thermal Dissipation

Custom Cast Aluminum Housing

Digital Driver with 3 way protection