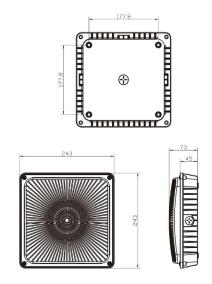

m/W | 7000lm<br>>85       | 160°Vx160°H | IP65     | AC100-277V | 243x243<br>x73mm |

#### **Electrical Specifications**

- 1. Power Input: AC100-277V
- 2. AC180-528V (Option)
- 3. Power Factor: ≥96
- 4. THD: ≤19% @ full Load
- 5. Dimming: Yes optional

# LED Canopy FIXTURE

### **Product Specifications**



CREE ™ COB LED



Exceptional Thermal Dissipation



Custom Cast Aluminum Housing



Digital Driver with 3 way protection



## Light Distribution: LR-CCF-70-55A





The specifications in this brochure are representative and must not be interpreted as a guarantee of individual product performance and/or characteristics. LEDRAYS Inc. has a policy of continuous advancements & development specifications may change without notice. Please contact your rep for updates.

### Dimensions: mm