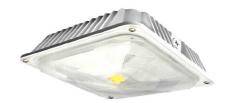

### **CCF Series**

### **Features**

- 35W & 70w Low Profile Canopy Fixture
- Wide Distribution Optics for Exceptional Horizontal coverage
- Indoor & outdoor IP65 rating
- High power CREE™ COB LED
- Digital Driver with 3 Way Protection
- Cast aluminum Housing Provides Exceptional Thermal Capability & Protection
- 65,000hrs L70 at 25°C Ambient

### **Product Specifications**

CREE ™ COB LED

Exceptional Thermal Dissipation

Custom Cast Aluminum Housing

Digital Driver with 3 way protection