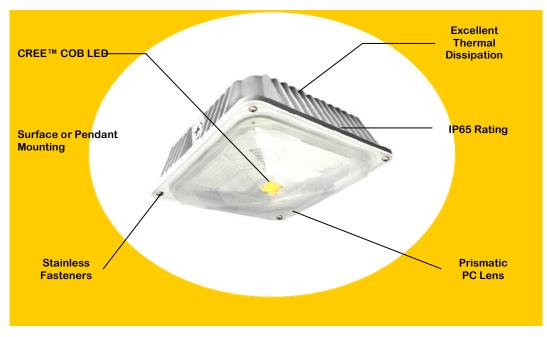

### **Features**

- 35W & 70w Low Profile Canopy Fixture
- Wide Distribution Optics for Exceptional Horizontal coverage
- Indoor & outdoor IP65 rating
- High power CREE™ COB LED
- Digital Driver with 3 Way Protection
- Cast aluminum Housing Provides Exceptional Thermal Capability & Protection
- 65,000hrs L70 at 25°C Ambient

### **Product Specifications**

CREE ™ COB LED

Exceptional Thermal Dissipation

Custom Cast Aluminum Housing

Digital Driver with 3 way protection