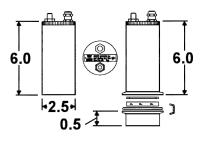

0K<br>Option) | ≥88lm/W  | 1050lm                  | Sym. 120°  | 120 / 240 VAC    |
| LR-HLC100-15-55N | 15W             | SMD (40)          | 5500K<br>(4500K-5500K<br>Option) | ≥90lm/W  | 1350lm                  | Sym. 120°  | 120 / 240 VAC    |

PRELIMINARY

#### **Electrical Specifications:**

- 1. Power Input: AC120-240V
- 2. AC277-508V (Option)
- 3. Power Factor:  $\geq$ 92
- 4. THD: ≤18% @ full Load
- 5. Dimming: Yes optional

www.ledrays.com

# LED HARSH ENVIRONMENT FIXTURE

#### **Product Specifications**



SMD ACLED Achieves Reliability



Unique Thermal Management (TMS) Structure



Stainless Housing with Borosilicate Glass



Driverless Design



Precision Machined Internals



Relative Power vs Voltage



Lumen Thermal de-rating curve



Relative Luminous Flux vs. Voltage





The specifications in this brochure are representative and must not be interpreted as a guarantee of individual product performance and/or characteristics. LEDRAYS Inc. has a policy of continuous advancements & development specifications may change without notice. Please contact your rep for updates.