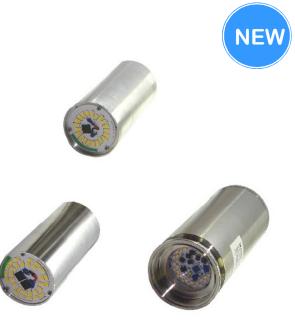

## HLC 100 Series

### Features

- Harsh Location Luminaire
- Applications for Pharmaceutical, Food, Dairy, Processing Industry, Clean Room
- AC LED Sources for Long Term Reliability
- Stainless Steel Housing with AL6063 Internals
- Driverless Design for 120-240AC Operation
- Borosilicate Glass Protection
- Rear ON/OFF Switch

# LED HARSH ENVIRONMENT FIXTURE