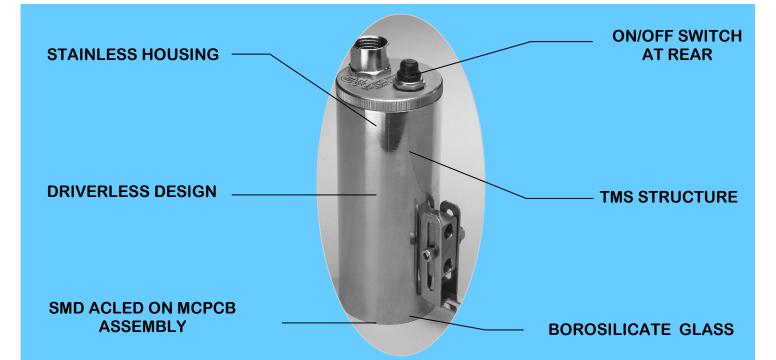

### Features

- Harsh Location Luminaire
- Applications for Pharmaceutical, Food, Dairy, Processing Industry, Clean Room
- AC LED Sources for Long Term Reliability
- Stainless Steel Housing with AL6063 Internals
- Driverless Design for 120-240AC Operation
- Borosilicate Glass Protection
- Rear ON/OFF Switch

#### **Product Specifications**

SMD ACLED Achieves Reliability

Unique Thermal Management (TMS) Structure

Stainless Housing with Borosilicate Glass

Driverless Design

Precision Machined Internals

Relative Power vs Voltage