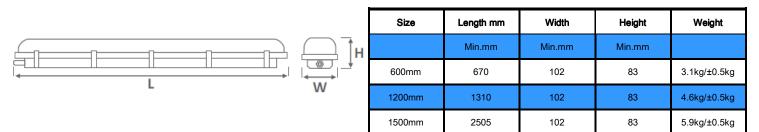

| Model         | Power<br>Size | LED Type | ССТ            | Efficacy | Luminous<br>Flux | CRI   | Beam<br>Angle | IP<br>Level |
|---------------|---------------|----------|----------------|----------|------------------|-------|---------------|-------------|
| LR-ILW202-41C | 20W/600mm     | EPI™     | 3000-<br>6500K | ≥110m/W  | 1900-<br>2200lm  | 80-85 | 130°          | IP67        |
| LR-ILW404-41C | 40W/1200mm    | EPI™     | 3000-<br>6500K | ≥110m/W  | 3800-<br>4400lm  | 80-85 | 130°          | IP67        |
| LR-ILW485-41C | 48W/1500mm    | EPI™     | 3000-<br>6500K | ≥110m/W  | 4600-<br>5300lm  | 80-85 | 130°          | IP67        |