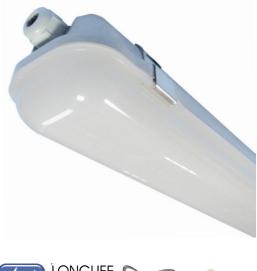

### Features

- Integrated Linear LED Luminaire
- EPI/Bridgelux<sup>™</sup> Low Power LED
- Rugged Polycarbonate Structure and Lensing
- 100% UV Stabilized
- IP67 Rating
- Digital Driver with 4 Way Protection
- Custom Aluminium Full Length Heatsink
- User Replaceable LED Engines
- Stainless Hardware Construction
- Presence Sensor and Emergency Driver Options
- 65,000hrs L70 at 25°C Ambient

## **Product Specifications**

Low Power EPI™ SMD LED

Hard Coated 100% UV Stabilized PC Lens

Exceptional Thermal Performance

Digital Driver with 4 Way Protection & Emergency Option