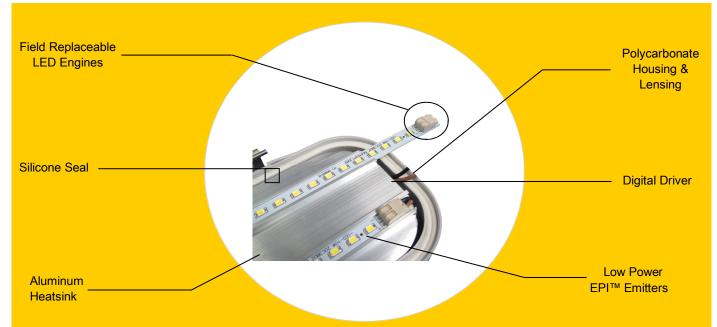

### Features

- Integrated Linear LED Luminaire
- EPI/Bridgelux<sup>™</sup> Low Power LED
- Rugged Polycarbonate Structure and Lensing
- 100% UV Stabilized
- IP67 Rating
- Digital Driver with 4 Way Protection
- Custom Aluminium Full Length Heatsink
- User Replaceable LED Engines
- Stainless Hardware Construction
- Presence Sensor and Emergency Driver Options
- 65,000hrs L70 at 25°C Ambient

## **Product Specifications**

Low Power EPI™ SMD LED

Hard Coated 100% UV Stabilized PC Lens

Exceptional Thermal Performance

Digital Driver with 4 Way Protection & Emergency Option