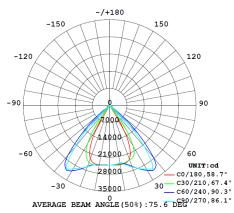

# **Distribution Curves**

30 Deg.

60V x 90H deg.

### **Product Specifications**

| Model           | Power        | LED Type | ССТ        | Efficacy<br>(avg.) | Luminous<br>Flux | Beam Angle | IP Level |
|-----------------|--------------|----------|------------|--------------------|------------------|------------|----------|
| LR-LAF-450-55NL | 450W         | Nichia™  | 4500-5500K | ≥90lm/W            | 40500lm          | 30°        | IP65     |
| LR-LAF-450-55NW | 450 <b>W</b> | Nichia™  | 4500-5500K | ≥92lm/W            | 41400lm          | 60° x 90°  | IP65     |