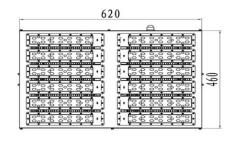

#### **Dimensions** mm

LR-LAF-450-55N (L or W)/Unit Weight 16kg ±0.4kg

The specifications in this brochure are representative and must not be interpreted as a guarantee of individual product performance and/or characteristics.