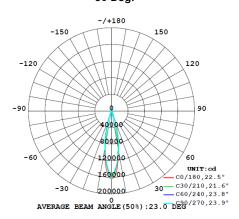

--|------------|--------------------|------------------|------------|----------|
| LR-LAF-450-55NL | 450W         | Nichia™  | 4500-5500K | ≥90lm/W            | 40500lm          | 30°        | IP65     |
| LR-LAF-450-55NW | 450 <b>W</b> | Nichia™  | 4500-5500K | ≥92lm/W            | 41400lm          | 60° x 90°  | IP65     |

#### **Electrical Specifications**

1.Power Input: AC100-277V 2.AC180-508V (Option) 3.Power Factor: ≥98 4.THD: ≤14% @ full Load

5.Dimming: Yes optional









# LED Stadium Luminaire

#### **Product Specifications**



Fully Serviceable Modular Design Achieves High Performance



Lensing Options Provides Narrow or Wide Area Distribution



Unique Heatsink for Improved Thermal Dissipation



IP65 Rating for Complete Protection



# **Distribution Curves**

30 Deg.



60V x 90H deg.



#### **Dimensions** mm

LR-LAF-450-55N (L or W)/Unit Weight 16kg ±0.4kg







The specifications in this brochure are representative and must not be interpreted as a guarantee of individual product performance and/or characteristics.

LEDRays Inc. has a policy of continuous advancements & development specifications may change without notice. Please contact your rep for updates.