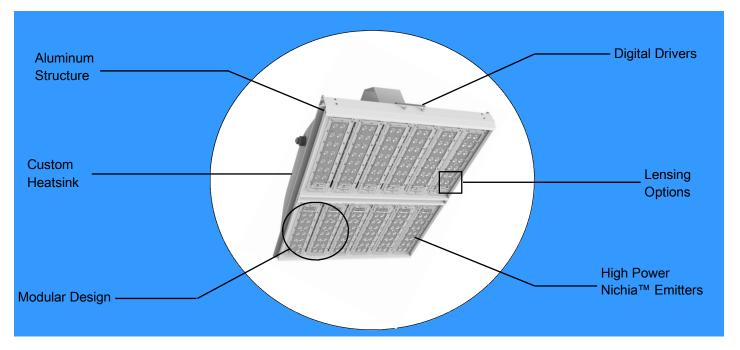

#### **Features**

- Large Area Luminaire for Stadiums, Sport Fields, **Arenas and Storage Yards**
- Hybrid Heatsink for High Thermal Dissipation
- Structured LED Array with 30° or 60° x 90° Lensing
- Optimized for Long Throw or Wide Area Photometric **Distribution**
- Nichia™ High Power LED
- Redundant Digital Drivers with 5 way I2O Protection
- IP65 Rating Provides Harsh Environment Capability
- 60,000hrs L70 at 25°C Ambient

#### **Product Specifications**

Fully Serviceable Modular Design Achieves High Performance

Lensing Options Provides Narrow or Wide Area Distribution

Unique Heatsink for Improved Thermal Dissipation

IP65 Rating for Complete Protection