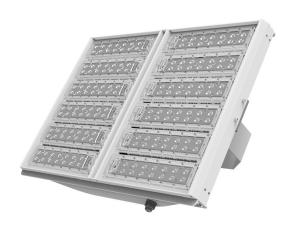

## LEDRays Modular Array

## **LAF Series**

#### **Features**

- Large Area Luminaire for Stadiums, Sport Fields, **Arenas and Storage Yards**
- Hybrid Heatsink for High Thermal Dissipation
- Structured LED Array with 30° or 60° x 90° Lensing
- Optimized for Long Throw or Wide Area Photometric **Distribution**
- Nichia™ High Power LED
- Redundant Digital Drivers with 5 way I2O Protection
- IP65 Rating Provides Harsh Environment Capability
- 60,000hrs L70 at 25°C Ambient