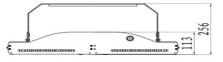

#### **Dimensions** mm

LR-LAF-450-55N (L or W)/Unit Weight 16kg ±0.4kg

The specifications in this brochure are representative and must not be interpreted as a guarantee of individual product performance and/or characteristics.