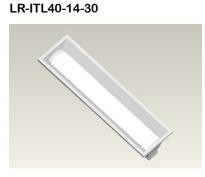

## **Product Specifications**

| Model          | Power | LED TYPE | E Size                     | Size Metric           | ССТ                                | Typ. Luminous<br>Flux | CRI |
|----------------|-------|----------|----------------------------|-----------------------|------------------------------------|-----------------------|-----|
| LR-ITL40-22-30 | 40W   | LP SMD   | 23.75" x 23.75" x<br>4.92" | 603 x 603<br>x 125mm  | 3000K<br>(Option 4000k &<br>5000K) | 4100lm                | >80 |
| LR-ITL40-14-30 | 40W   | LP SMD   | 11.92" x 47.55" x<br>4.92" | 303 X 1208<br>X 125mm | 3000K<br>(Option 4000k &<br>5000K) | 4100lm                | >80 |
| LR-ITL60-24-30 | 60W   | LP SMD   | 23.75" x 47.55" x<br>4.92" | 603 X 1208<br>X 125mm | 3000K<br>(Option 4000k &<br>5000K) | 6200lm                | >80 |