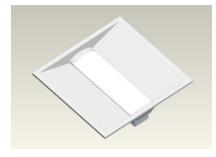

LEDRays LP SMD

**ITL Series** 

#### **Features**

- Indirect LED Troffer Luminaire
- Available with ANSI 3000K, 4000k & 5000K color temperature
- >105lm/w Efficacy
- Available in standard 2'x2', 2'x4' & 1'x4' configurations
- Digital Constant Current Driver with 3 Way Protection
- High Grade PMMA Diffuser Provide Low Glare Direct Viewing Comfort
- 65,000hrs L70 at 25°C Ambient

## **Product Specifications**

| Model          | Power | LED TYPE | E Size                     | Size Metric           | ССТ                                | Typ. Luminous<br>Flux | CRI |
|----------------|-------|----------|----------------------------|-----------------------|------------------------------------|-----------------------|-----|
| LR-ITL40-22-30 | 40W   | LP SMD   | 23.75" x 23.75" x<br>4.92" | 603 x 603<br>x 125mm  | 3000K<br>(Option 4000k &<br>5000K) | 4100lm                | >80 |
| LR-ITL40-14-30 | 40W   | LP SMD   | 11.92" x 47.55" x<br>4.92" | 303 X 1208<br>X 125mm | 3000K<br>(Option 4000k &<br>5000K) | 4100lm                | >80 |
| LR-ITL60-24-30 | 60W   | LP SMD   | 23.75" x 47.55" x<br>4.92" | 603 X 1208<br>X 125mm | 3000K<br>(Option 4000k &<br>5000K) | 6200lm                | >80 |