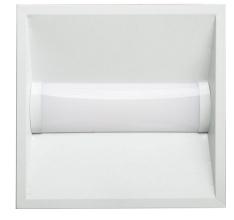

#### **Features**

- Indirect LED Troffer Luminaire
- Available with ANSI 3000K, 4000k & 5000K color temperature
- >105lm/w Efficacy
- Available in standard 2'x2', 2'x4' & 1'x4' configurations
- Digital Constant Current Driver with 3 Way Protection
- High Grade PMMA Diffuser Provide Low Glare Direct Viewing Comfort
- 65,000hrs L70 at 25°C Ambient

## **Product Specifications**

| Model          | Power | LED TYPE | E Size                     | Size Metric           | ССТ                                | Typ. Luminous<br>Flux | CRI |
|----------------|-------|----------|----------------------------|-----------------------|------------------------------------|-----------------------|-----|
| LR-ITL40-22-30 | 40W   | LP SMD   | 23.75" x 23.75" x<br>4.92" | 603 x 603<br>x 125mm  | 3000K<br>(Option 4000k &<br>5000K) | 4100lm                | >80 |
| LR-ITL40-14-30 | 40W   | LP SMD   | 11.92" x 47.55" x<br>4.92" | 303 X 1208<br>X 125mm | 3000K<br>(Option 4000k &<br>5000K) | 4100lm                | >80 |
| LR-ITL60-24-30 | 60W   | LP SMD   | 23.75" x 47.55" x<br>4.92" | 603 X 1208<br>X 125mm | 3000K<br>(Option 4000k &<br>5000K) | 6200lm                | >80 |