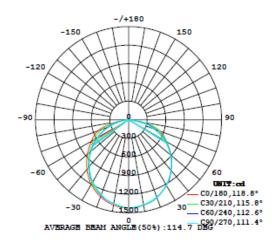

| >80 |
| LR-ITL40-14-30 | 40W   | LP SMD   | 11.92" x 47.55" x<br>4.92" | 303 X 1208<br>X 125mm | 3000K<br>(Option 4000k &<br>5000K) | 4100lm                | >80 |
| LR-ITL60-24-30 | 60W   | LP SMD   | 23.75" x 47.55" x<br>4.92" | 603 X 1208<br>X 125mm | 3000K<br>(Option 4000k &<br>5000K) | 6200lm                | >80 |

#### **Electrical Specifications**

1.Power Input: AC100-240V 2.AC180-508V (Option) 3.Power Factor: ≥92 4.THD: ≤20% @ full Load 5.Dimming: Yes optional

www.ledrays.com

# **Product Specifications**



LP SMD LED Chip



High Conductivity Alloy (HCA) Thermal Pathway



Superior Transmission Optics Provides Reduced Glare



High Performance Digital Driver

## **Product Weight**

LR-ITL40-22-30



2.5kg ±0,5kg



2.5kg ±0,5kg

LR-ITL60-24-30



3.8kg ±0,5kg





The specifications in this brochure are representative and must not be interpreted as a guarantee of individual product performance and/or characteristics.

LEDRays Inc. has a policy of continuous advancements & development specifications may change without notice. Please contact your rep for updates.



#### Available @ www.lumia-agency.com