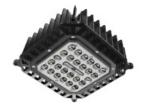

### LEDRays Modular Array

#### **HPL Series**

#### **Features**

- XTRA Large Area Luminaire for Stadiums, Sport Fields, Arenas and Storage Yards
- Hybrid Heatsink for High Thermal Dissipation
- Structured LED Array with 85° x 135° Standard Distribution
- Optional 30° & 45° Lensing for Long Throw Photometric Distribution
- CREE™ High Power LED
- 3 x Redundant Digital Driver with 5 way I2O Protection
- IP65 Rating Provides Harsh Environment Capability
- 60,000hrs L70 at 25°C Ambient

# LED HPL Large Area Luminaire