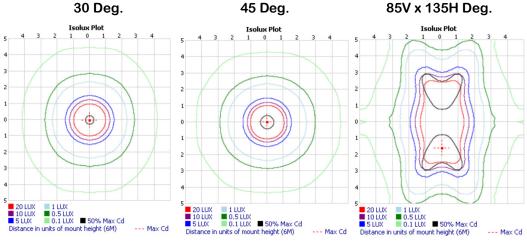

500K | ≥94lm/W            | 42500lm          | 85° x 135° | IP65     |
| LR-HPL450v.1-5530    | 450W  | Cree™    | 4500-5500K | ≥92lm/W            | 41500lm          | 30° (*)    | IP65     |
| LR-HPL450v.1-5545    | 450W  | Cree™    | 4500-5500K | ≥97m/W             | 44000lm          | 45° (*)    | IP65     |

(\*) Optional

#### **Electrical Specifications**

1.Power Input: AC100-277V 2.AC180-508V (Option) 3.Power Factor: ≥98 4.THD: ≤14% @ full Load 5.Dimming: Yes optional





# LED HPL Large Area Luminaire

#### **Product Specifications**



Fully Serviceable Modular Design Achieves High Performance



Lensing Options Provides Narrow or Wide Area Distribution



Unique Heatsink for Improved Thermal Dissipation



Digital driver with 5 way Protection



## Distribution Curves 30 Deg.



#### **Dimensions** (mm)

560mm x 560mm x 180mm **Unit weight:** 

23.5kg ±0.5kg

The specifications in this brochure are representative and must not be interpreted as a guarantee of individual product performance and/or characteristics.

LEDRays Inc. has a policy of continuous advancements & development specifications may change without notice.

Please contact your rep for updates.