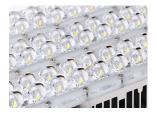

#### **Features**

- XTRA Large Area Luminaire for Stadiums, Sport Fields, Arenas and Storage Yards
- Hybrid Heatsink for High Thermal Dissipation
- Structured LED Array with 85° x 135° Standard Distribution
- Optional 30° & 45° Lensing for Long Throw Photometric Distribution
- CREE™ High Power LED
- 3 x Redundant Digital Driver with 5 way I2O Protection
- IP65 Rating Provides Harsh Environment Capability
- 60,000hrs L70 at 25°C Ambient

#### **Product Specifications**

Fully Serviceable Modular Design Achieves High Performance

Lensing Options Provides Narrow or Wide Area Distribution

Unique Heatsink for Improved Thermal Dissipation

Digital driver with 5 way Protection