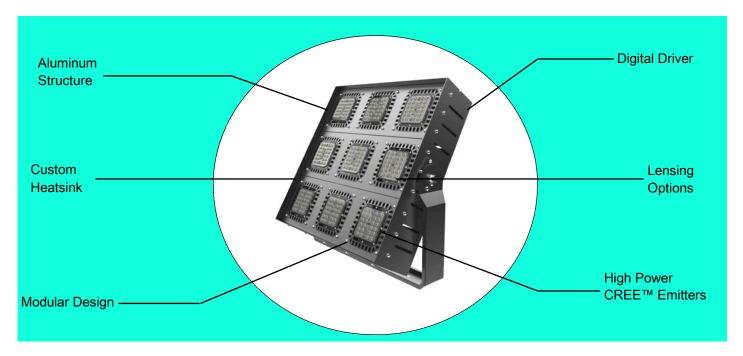

#### **Features**

- XTRA Large Area Luminaire for Stadiums, Sport Fields, Arenas and Storage Yards
- Hybrid Heatsink for High Thermal Dissipation
- Structured LED Array with 85° x 135° Standard Distribution
- Optional 30° & 45° Lensing for Long Throw Photometric Distribution
- CREE™ High Power LED
- 3 x Redundant Digital Driver with 5 way I2O Protection
- IP65 Rating Provides Harsh Environment Capability
- 60,000hrs L70 at 25°C Ambient

#### **Product Specifications**

Fully Serviceable Modular Design Achieves High Performance

Lensing Options Provides Narrow or Wide Area Distribution

Unique Heatsink for Improved Thermal Dissipation

Digital driver with 5 way Protection