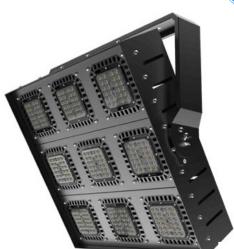

#### **Features**

- XTRA Large Area Luminaire for Stadiums, Sport Fields, Arenas and Storage Yards
- Hybrid Heatsink for High Thermal Dissipation
- Structured LED Array with 85° x 135° Standard Distribution
- Optional 30° & 45° Lensing for Long Throw Photometric Distribution
- CREE™ High Power LED
- 3 x Redundant Digital Driver with 5 way I2O Protection
- IP65 Rating Provides Harsh Environment Capability
- 60,000hrs L70 at 25°C Ambient

#### **Product Specifications**

Fully Serviceable Modular Design Achieves High Performance

Lensing Options Provides Narrow or Wide Area Distribution

Unique Heatsink for Improved Thermal Dissipation

Digital driver with 5 way Protection

#### **Dimensions** (mm)

560mm x 560mm x 180mm **Unit weight:** 

23.5kg ±0.5kg

The specifications in this brochure are representative and must not be interpreted as a guarantee of individual product performance and/or characteristics.