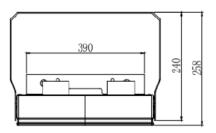

---|
| LR-HPFM-310-v4N9  | 310W  | Nichia™  | 4500-6500K | ≥100lm/W | 28500-<br>31500lm | V60°/H90°  | IP65<br>Option<br>IP68 |
| LR-HPFM-310-v4N13 | 310W  | Nichia™  | 4500-6500K | ≥100lm/W | 28500-<br>31500lm | V85°/H135° | IP65<br>Option<br>IP68 |
| LR-HPFM-310-v4N15 | 310W  | Nichia™  | 4500-6500K | ≥100m/W  | 28500-<br>31500lm | V85°/H150° | IP65<br>Option<br>IP68 |

### **Electrical Specifications**

1.Power Input: AC100-277V 2.AC180-508V (Option) 3.Power Factor: ≥96 4.THD: ≤15% @ full Load 5.Dimming: Yes optional



www.ledrays.com

# LED HPLED Luminaire

## **Product Specifications**



Fully Serviceable Modular Design



Advanced thermal pathways for Exceptional cooling



Large Area Lighting Performance



Dual Redundant Digital Drivers



### Dimensions (Weight 15.6Kg ± 0.2Kg)







### **Typical Luminous Intensity Distribution**



The specifications in this brochure are representative and must not be interpreted as a guarantee of individual product performance and/or characteristics.

LEDRays Inc. has a policy of continuous advancements & development specifications may change without notice. Please contact your rep for updates.

### Available @ www.lumia-agency.com