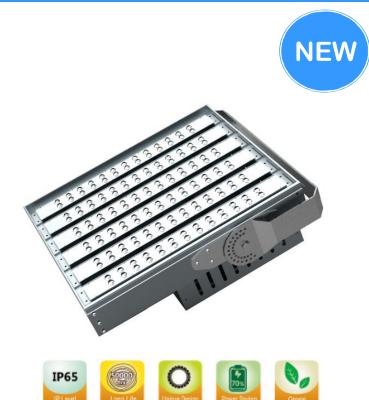

## **Product Specifications**

Fully Serviceable Modular Design

Advanced thermal pathways for Exceptional cooling

Large Area Lighting Performance

Dual Redundant Digital Drivers

### Dimensions (Weight 15.6Kg ± 0.2Kg)