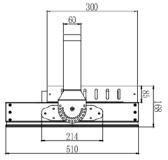

| LR-HPFM-310-v4N9  | 310W  | Nichia™  | 4500-6500K | ≥100lm/W | 28500-<br>31500lm | V60°/H90°  | IP65<br>Option<br>IP68 |
| LR-HPFM-310-v4N13 | 310W  | Nichia™  | 4500-6500K | ≥100lm/W | 28500-<br>31500lm | V85°/H135° | IP65<br>Option<br>IP68 |
| LR-HPFM-310-v4N15 | 310W  | Nichia™  | 4500-6500K | ≥100m/W  | 28500-<br>31500lm | V85°/H150° | IP65<br>Option<br>IP68 |

### **Electrical Specifications**

1.Power Input: AC100-277V 2.AC180-508V (Option) 3.Power Factor: ≥96 4.THD: ≤15% @ full Load 5.Dimming: Yes optional



www.ledrays.com

# LED HPLED Luminaire

## **Product Specifications**



Fully Serviceable Modular Design



Advanced thermal pathways for Exceptional cooling



Large Area Lighting Performance



Dual Redundant Digital Drivers



### Dimensions (Weight 15.6Kg ± 0.2Kg)







### **Typical Luminous Intensity Distribution**



The specifications in this brochure are representative and must not be interpreted as a guarantee of individual product performance and/or characteristics.

LEDRays Inc. has a policy of continuous advancements & development specifications may change without notice. Please contact your rep for updates.

### Available @ www.lumia-agency.com