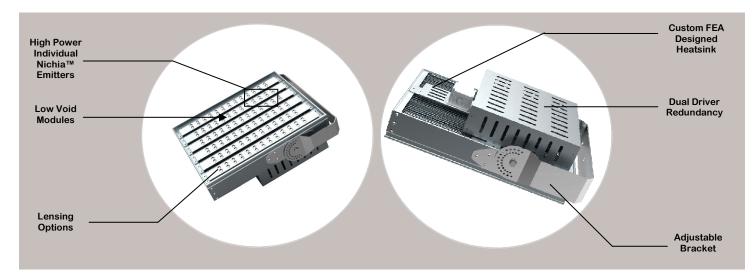

#### **Features**

- Unique heatsink offering unparalleled thermal capability
- Nichia<sup>™</sup> structured high power LED Array.
- 310W high power in a fully modular design
- Lensing flexibility provides optimized photometric distribution
- 31500 lm & >100lm/w for 310W
- Digital driver with 5 way I<sup>2</sup>O protection

**Product Specifications** 

- Exceptional power factor & low THD
- 6063 Aluminium extrusion & 340 Stainless hardware
- Highly customizable for application specific performance
- 60,000hrs L70 at 30°C Ambient

## **Product Specifications**

Fully Serviceable Modular Design

Advanced thermal pathways for Exceptional cooling

Large Area Lighting Performance

Dual Redundant Digital Drivers