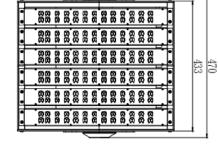

-|
| LR-HPFM-310-v4N9  | 310W  | Nichia™  | 4500-6500K | ≥100lm/W | 28500-<br>31500lm | V60°/H90°  | IP65<br>Option<br>IP68 |
| LR-HPFM-310-v4N13 | 310W  | Nichia™  | 4500-6500K | ≥100lm/W | 28500-<br>31500lm | V85°/H135° | IP65<br>Option<br>IP68 |
| LR-HPFM-310-v4N15 | 310W  | Nichia™  | 4500-6500K | ≥100m/W  | 28500-<br>31500lm | V85°/H150° | IP65<br>Option<br>IP68 |

### **Electrical Specifications**

1.Power Input: AC100-277V 2.AC180-508V (Option) 3.Power Factor: ≥96 4.THD: ≤15% @ full Load 5.Dimming: Yes optional



www.ledrays.com

# LED HPLED Luminaire

## **Product Specifications**



Fully Serviceable Modular Design



Advanced thermal pathways for Exceptional cooling



Large Area Lighting Performance



Dual Redundant Digital Drivers



### Dimensions (Weight 15.6Kg ± 0.2Kg)







### **Typical Luminous Intensity Distribution**



The specifications in this brochure are representative and must not be interpreted as a guarantee of individual product performance and/or characteristics.

LEDRays Inc. has a policy of continuous advancements & development specifications may change without notice. Please contact your rep for updates.

### Available @ www.lumia-agency.com