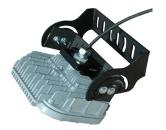

# LED HAZLOC Compact FIXTURE

#### **Dimensions**

Weight: 20lbs/9.10kg

The specifications in this brochure are representative and must not be interpreted as a guarantee of individual product performance and/or characteristics.

LEDRays Inc. has a policy of continuous advancements & development specifications may change without notice. Please contact your rep for updates.