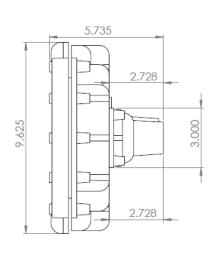

#### **Dimensions**

Weight: 20lbs/9.10kg

The specifications in this brochure are representative and must not be interpreted as a guarantee of individual product performance and/or characteristics.

LEDRays Inc. has a policy of continuous advancements & development specifications may change without notice. Please contact your rep for updates.