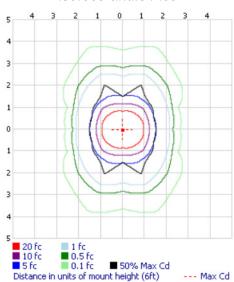

| 6450lm                  | 180°       | IP66     |
| LR-HLX-C70-55B | 70W   | HPLED™   | 5500-6500K<br>(4500K-5500K<br>Option) | ≥88lm/W  | 6450lm                  | 360°       | IP66     |

## **Electrical Specifications**

Power Input: AC100-277V
AC347-480V (Option)

3. Power Factor: ≥90

4. THD: ≤18% @ full Load

5. Dimming: Yes optional

#### Listed

- 1. T5 Temperature Rating
- 2. Class 1 Division 1&2 Groups B, C, D
- 3. Class 2 Division 1&2 Groups E,F,G
- 4. UL 844
- 5. UL-1598/A
- 6. NEMA 4X





# LED HAZLOC Compact FIXTURE

### **Product Specifications**



HPLED For High Output in a Compact Package



Unique Thermal Management (TMS) for Exceptional Cooling



Powder Coated Housing Provide Protection Against the Elements



Digital Driver for Long Life



## Isofootcandle Plot



#### **Dimensions**





Weight: 20lbs/9.10kg

The specifications in this brochure are representative and must not be interpreted as a guarantee of individual product performance and/or characteristics.

LEDRays Inc. has a policy of continuous advancements & development specifications may change without notice. Please contact your rep for updates.