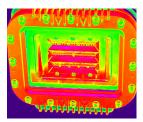

--------------------------------|----------|-------------------------|------------|----------|
| LR-HLX-C70-55A | 70W   | HPLED™   | 5500-6500K<br>(4500K-5500K<br>Option) | ≥89lm/W  | 6450lm                  | 180°       | IP66     |
| LR-HLX-C70-55B | 70W   | HPLED™   | 5500-6500K<br>(4500K-5500K<br>Option) | ≥88lm/W  | 6450lm                  | 360°       | IP66     |

## **Electrical Specifications**

Power Input: AC100-277V
AC347-480V (Option)

3. Power Factor: ≥90

4. THD: ≤18% @ full Load

5. Dimming: Yes optional

#### Listed

- 1. T5 Temperature Rating
- 2. Class 1 Division 1&2 Groups B, C, D
- 3. Class 2 Division 1&2 Groups E,F,G
- 4. UL 844
- 5. UL-1598/A
- 6. NEMA 4X





# LED HAZLOC Compact FIXTURE

### **Product Specifications**



HPLED For High Output in a Compact Package



Unique Thermal Management (TMS) for Exceptional Cooling



Powder Coated Housing Provide Protection Against the Elements



Digital Driver for Long Life



## Isofootcandle Plot



#### **Dimensions**





Weight: 20lbs/9.10kg

The specifications in this brochure are representative and must not be interpreted as a guarantee of individual product performance and/or characteristics.

LEDRays Inc. has a policy of continuous advancements & development specifications may change without notice. Please contact your rep for updates.