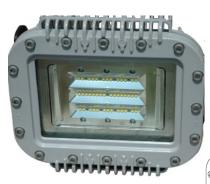

## **Features**

- Hazardous location fixture
- Indoor & outdoor IP66 rating
- Unique Thermal Management (TMS) Structure for exceptional dissipation
- High power LED Emitters
- Digital Driver
- Copper Free Cast Aluminium housing
- Powder coating process provides harsh environment capability
- 80,000hrs L70 at 25°C Ambient
- Pendant or Wall Mounting with 3/4" NPT or 5/16' 18 x .75" NPT Tread

### **Product Specifications**

HPLED For High Output in a Compact Package

Unique Thermal Management (TMS) for Exceptional Cooling

Powder Coated Housing Provide Protection Against the Elements

Digital Driver for Long Life