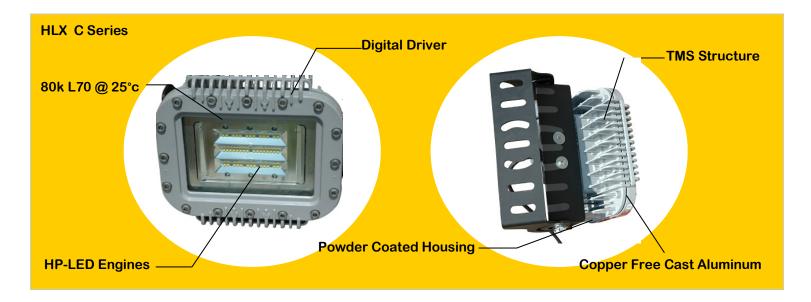

# **HLX C Series**

## **Features**

- Hazardous location fixture
- Indoor & outdoor IP66 rating
- Unique Thermal Management (TMS) Structure for exceptional dissipation
- High power LED Emitters
- Digital Driver
- Copper Free Cast Aluminium housing
- Powder coating process provides harsh environment capability
- 80,000hrs L70 at 25°C Ambient
- Pendant or Wall Mounting with 3/4" NPT or 5/16' 18 x .75" NPT Tread

### **Product Specifications**

HPLED For High Output in a Compact Package

Unique Thermal Management (TMS) for Exceptional Cooling

Powder Coated Housing Provide Protection Against the Elements

Digital Driver for Long Life