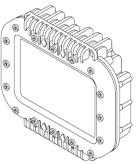

## **Features**

- Hazardous location fixture
- Indoor & outdoor IP66 rating
- Unique Thermal Management (TMS) Structure for exceptional dissipation
- High power LED Emitters
- Digital Driver
- Copper Free Cast Aluminium housing
- Powder coating process provides harsh environment capability
- 80,000hrs L70 at 25°C Ambient
- Pendant or Wall Mounting with 3/4" NPT or 5/16' 18 x .75" NPT Tread

#### **Dimensions**

Weight: 20lbs/9.10kg

The specifications in this brochure are representative and must not be interpreted as a guarantee of individual product performance and/or characteristics.

LEDRays Inc. has a policy of continuous advancements & development specifications may change without notice. Please contact your rep for updates.