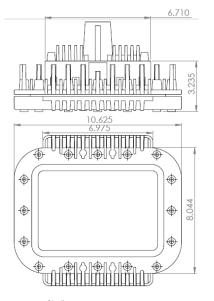

#### **Dimensions**

Weight: 20lbs/9.10kg

The specifications in this brochure are representative and must not be interpreted as a guarantee of individual product performance and/or characteristics.

LEDRays Inc. has a policy of continuous advancements & development specifications may change without notice. Please contact your rep for updates.