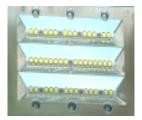

# **Product Specifications**

| Model          | Power | LED Type | ССТ                                   | Efficacy | Luminous<br>Flux (Typ.) | Beam Angle | IP Level |
|----------------|-------|----------|---------------------------------------|----------|-------------------------|------------|----------|
| LR-HLX-C70-55A | 70W   | HPLED™   | 5500-6500K<br>(4500K-5500K<br>Option) | ≥89lm/W  | 6450lm                  | 180°       | IP66     |
| LR-HLX-C70-55B | 70W   | HPLED™   | 5500-6500K<br>(4500K-5500K<br>Option) | ≥88lm/W  | 6450lm                  | 360°       | IP66     |

### **Product Specifications**

HPLED For High Output in a Compact Package

Unique Thermal Management (TMS) for Exceptional Cooling

Powder Coated Housing Provide Protection Against the Elements

Digital Driver for Long Life