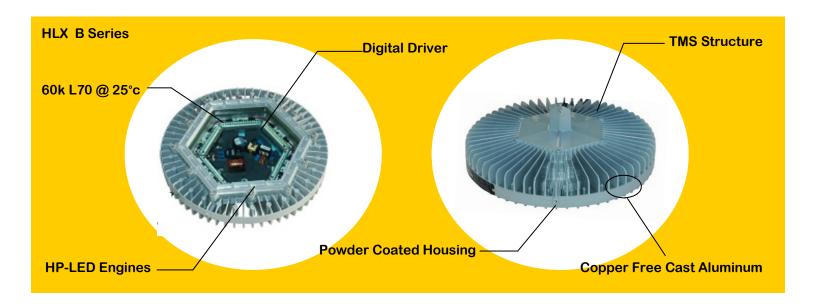

### **HLX B Series**

#### **Features**

- Hazardous location fixture
- Indoor & outdoor IP67 rating
- Unique Thermal Management (TMS) Structure for exceptional dissipation
- High power LED Emitters
- Digital Driver
- Cast Aluminium housing provides for a light and rigid carrier for the light engines
- Custom thermoplastic powder coating process provides harsh environment capability
- 60,000hrs L70 at 25°C Ambient
- Pendant or Wall Mounting with 3/4" NPT or 5/16'
  18 x .75" NPT Tread

#### **Product Specifications**

HPLED Achieves High Output in a Compact Package

Unique Thermal Management (TMS) for Exceptional Cooling

Powder Coated Housing Provide Protection Against the Elements

Digital Drivers with Full Protection & low THD