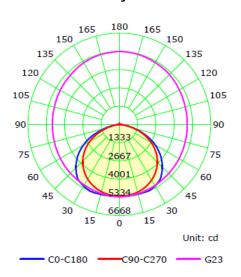

<b>72lm/W</b> | 10800lm                 | Sym. 120°  | IP67     |

## **Electrical Specifications**

1. Power Input: AC100-277V

2. AC347-480V (Option)

3. Power Factor: ≥98

4. THD: ≤12% @ full Load

5. Dimming: Yes optional

#### Listed

- 1. T5 Temperature Rating
- 2. Class 1 Division 1&2 Groups B, C and D
- 3. Class 2 Division 1&2 Groups E,F,G
- 4. Class 3 Division 1&2
- 5. CSA Certified to C22.2 No.137-M81
- 6. cETL Certified to UL844 and C22.2 Standards





# LED HAZLOC FIXTURES

#### **Product Specifications**



HPLED Achieves High Output in a Compact Package



Unique Thermal Management (TMS) for Exceptional Cooling



Powder Coated Housing Provide Protection Against the Elements



Digital Drivers with Full Protection & low THD



#### **Luminous Intensity Distribution Curve**



#### **Dimensions**



The specifications in this brochure are representative and must not be interpreted as a guarantee of individual product performance and/or characteristics.

LEDRays Inc. has a policy of continuous advancements & development specifications may change without notice. Please contact your rep for updates.