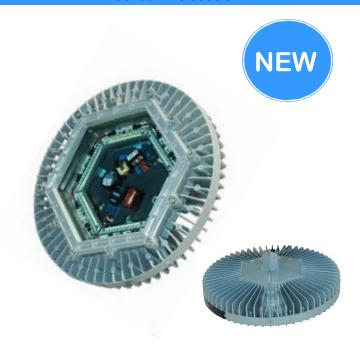

## **LEDRays HPLED™ Engine**

### **HLX B Series**

#### **Features**

- Hazardous location fixture
- Indoor & outdoor IP67 rating
- Unique Thermal Management (TMS) Structure for exceptional dissipation
- High power LED Emitters
- Digital Driver
- Cast Aluminium housing provides for a light and rigid carrier for the light engines
- Custom thermoplastic powder coating process provides harsh environment capability
- 60,000hrs L70 at 25°C Ambient
- Pendant or Wall Mounting with 3/4" NPT or 5/16'
  18 x .75" NPT Tread

#### **Product Specifications**

HPLED Achieves High Output in a Compact Package

Unique Thermal Management (TMS) for Exceptional Cooling

Powder Coated Housing Provide Protection Against the Elements

Digital Drivers with Full Protection & low THD