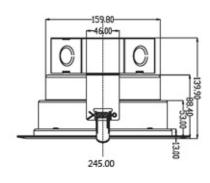

8W    | СОВ | 129mm/4" | 100mm ± 3.0 mm | 2700-3500-<br>4500K | 670lm                 | 30° or 60° | 82  | IP50      |
| LR-DDV-166-30 | 15W   | СОВ | 186mm/6" | 160mm ± 3.0 mm | 2700-3500-<br>4500K | 1300lm                | 30° or 60° | 82  | IP50      |
| LR-DDV-218-30 | 30W   | СОВ | 245mm/8" | 210mm ± 3.0 mm | 2700-3500-<br>4500K | 2600lm                | 30° or 60° | 82  | IP50      |

### **Electrical Specifications**

1.Power Input: AC100-240V 2.AC180-508V (Option) 3.Power Factor: ≥94 4.THD: ≤18% @ full Load 5.Dimming: Yes optional

# LED Recessed Downlight

## **Product Specifications**



**COB LED Engines** 



**Exceptional Thermal** Performance



**Fully Serviceable** Design



**High Performance Digital Driver** 

### **Product Dimensions**



LR-DDV-104-30



LR-DDV-166-30



LR-DDV-218-30

## **Distribution Curve**

(LR-DDV-166-30)





Top Mounted Junction Box

The specifications in this brochure are representative and must not be interpreted as a guarantee of individual product performance and/or characteristics.

LEDRays Inc. has a policy of continuous advancements & development specifications may change without notice. Please contact your rep for updates.