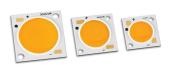

## **Product Specifications**

| Model         | Power | LED | Ø Size   | Cut Out<br>Ø   | ССТ                 | Typ. Luminous<br>Flux | Beam Angle | CRI | IP Rating |
|---------------|-------|-----|----------|----------------|---------------------|-----------------------|------------|-----|-----------|
| LR-DDV-104-30 | 8W    | СОВ | 129mm/4" | 100mm ± 3.0 mm | 2700-3500-<br>4500K | 670lm                 | 30° or 60° | 82  | IP50      |
| LR-DDV-166-30 | 15W   | СОВ | 186mm/6" | 160mm ± 3.0 mm | 2700-3500-<br>4500K | 1300lm                | 30° or 60° | 82  | IP50      |
| LR-DDV-218-30 | 30W   | СОВ | 245mm/8" | 210mm ± 3.0 mm | 2700-3500-<br>4500K | 2600lm                | 30° or 60° | 82  | IP50      |

### **Product Dimensions**

LR-DDV-104-30

LR-DDV-166-30

LR-DDV-218-30