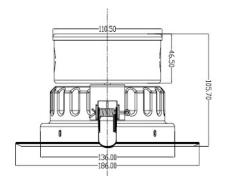

LR-DDV-104-30 | 8W    | СОВ | 129mm/4" | 100mm ± 3.0 mm | 2700-3500-<br>4500K | 670lm                 | 30° or 60° | 82  | IP50      |
| LR-DDV-166-30 | 15W   | СОВ | 186mm/6" | 160mm ± 3.0 mm | 2700-3500-<br>4500K | 1300lm                | 30° or 60° | 82  | IP50      |
| LR-DDV-218-30 | 30W   | СОВ | 245mm/8" | 210mm ± 3.0 mm | 2700-3500-<br>4500K | 2600lm                | 30° or 60° | 82  | IP50      |

### **Electrical Specifications**

1.Power Input: AC100-240V 2.AC180-508V (Option) 3.Power Factor: ≥94 4.THD: ≤18% @ full Load 5.Dimming: Yes optional

# LED Recessed Downlight

## **Product Specifications**



**COB LED Engines** 



**Exceptional Thermal** Performance



**Fully Serviceable** Design



**High Performance Digital Driver** 

### **Product Dimensions**



LR-DDV-104-30



LR-DDV-166-30



LR-DDV-218-30

## **Distribution Curve**

(LR-DDV-166-30)





Top Mounted Junction Box

The specifications in this brochure are representative and must not be interpreted as a guarantee of individual product performance and/or characteristics.

LEDRays Inc. has a policy of continuous advancements & development specifications may change without notice. Please contact your rep for updates.