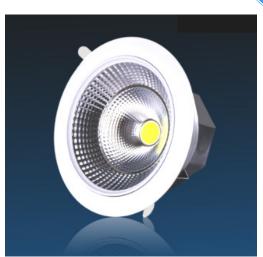

## LEDRays COB Structure

**DV Series** 

#### **Features**

- Up to 2600lm in an easy to install luminaire
- Available with ANSI 2700K, 3500K and 4500K color temperature
- Standard 30° & 60° beam angle
- Digital driver with 3 way I2O protection
- Dimming option (DRX)
- Aluminium alloy housing provides for a light and rigid carrier for the light engine
- Integrated JB for simple wiring
- 40,000hrs L70 at 25°C Ambient

## **Product Specifications**

| Model         | Power | LED | Ø Size   | Cut Out<br>Ø   | ССТ                 | Typ. Luminous<br>Flux | Beam Angle | CRI | IP Rating |
|---------------|-------|-----|----------|----------------|---------------------|-----------------------|------------|-----|-----------|
| LR-DDV-104-30 | 8W    | СОВ | 129mm/4" | 100mm ± 3.0 mm | 2700-3500-<br>4500K | 670lm                 | 30° or 60° | 82  | IP50      |
| LR-DDV-166-30 | 15W   | СОВ | 186mm/6" | 160mm ± 3.0 mm | 2700-3500-<br>4500K | 1300lm                | 30° or 60° | 82  | IP50      |
| LR-DDV-218-30 | 30W   | СОВ | 245mm/8" | 210mm ± 3.0 mm | 2700-3500-<br>4500K | 2600lm                | 30° or 60° | 82  | IP50      |