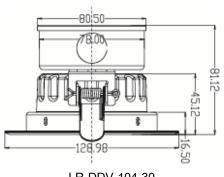

--|-----------|
| LR-DDV-104-30 | 8W    | СОВ | 129mm/4" | 100mm ± 3.0 mm | 2700-3500-<br>4500K | 670lm                 | 30° or 60° | 82  | IP50      |
| LR-DDV-166-30 | 15W   | СОВ | 186mm/6" | 160mm ± 3.0 mm | 2700-3500-<br>4500K | 1300lm                | 30° or 60° | 82  | IP50      |
| LR-DDV-218-30 | 30W   | СОВ | 245mm/8" | 210mm ± 3.0 mm | 2700-3500-<br>4500K | 2600lm                | 30° or 60° | 82  | IP50      |

### **Electrical Specifications**

1.Power Input: AC100-240V 2.AC180-508V (Option) 3.Power Factor: ≥94 4.THD: ≤18% @ full Load 5.Dimming: Yes optional

# LED Recessed Downlight

## **Product Specifications**



**COB LED Engines** 



**Exceptional Thermal** Performance



**Fully Serviceable** Design



**High Performance Digital Driver** 

### **Product Dimensions**



LR-DDV-104-30



LR-DDV-166-30



LR-DDV-218-30

## **Distribution Curve**

(LR-DDV-166-30)





Top Mounted Junction Box

The specifications in this brochure are representative and must not be interpreted as a guarantee of individual product performance and/or characteristics.

LEDRays Inc. has a policy of continuous advancements & development specifications may change without notice. Please contact your rep for updates.